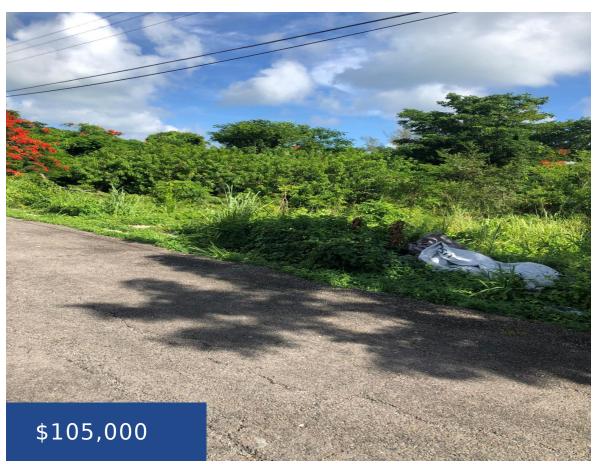

### FLAMINGO AVENUE NEW PROVIDENCE/PARADISE ISLAND

https://wateredgebahamas.com

This lot is a great opportunity to build and develop your dream. It is zoned multi family, capable of accommodating up to a fourplex. It is centrally located affording easy access to many major road junctions. The immediate area is fully developed consisting of single and multi family structures. All utilities are installed to the [...]

#### **Basics**

Title of Property: MULTI-FAMILY LOT Location: Chippingham

**Island:** New Providence/Paradise Island **Lot Number:** 3

Lot Width: 50 Block: 16

Construction: None Category: Lots/Acreage

Type: Lots/Acreage Status: For Sale Only