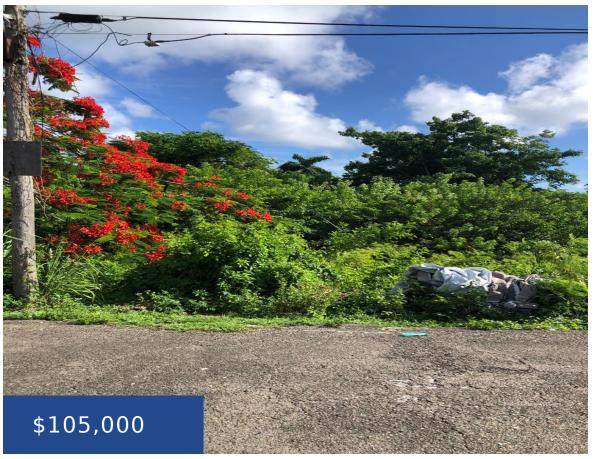

### FLAMINGO AVENUE NEW PROVIDENCE/PARADISE ISLAND

https://wateredgebahamas.com

This lot is a great opportunity to build and develop your dream. It is zoned multi family, capable of accommodating up to a fourplex. It is centrally located affording easy access to many major road junctions. The immediate area is fully developed consisting of single and multi family structures. All utilities are installed to the [...]

#### **Basics**

Title of Property: VACANT LOT Location: Chippingham

**Island:** New Providence/Paradise Island **Lot Number:** 04

Block: 16 Construction: Other

Category: Lots/Acreage Type: Lots/Acreage

**Status:** For Sale Only **Bedrooms: 0** beds