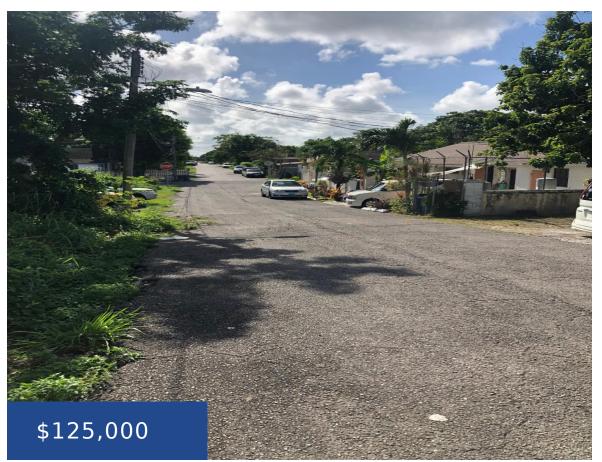

### FLAMINGO AVENUE NEW PROVIDENCE/PARADISE ISLAND

https://wateredgebahamas.com

A great opportunity to build and develop your dream. This multi-family lot is centrally located affording easy access to many major road junctions. The immediate area is fully developed consisting of single and multi-family structures. All utilities are installed to the area.

#### **Basics**

Title of Property: VACANT LOT Location: Chippingham

**Island:** New Providence/Paradise Island **Lot Number:** 05

Block: 16 Construction: None

Category: Lots/Acreage Type: Lots/Acreage

Status: For Sale Only