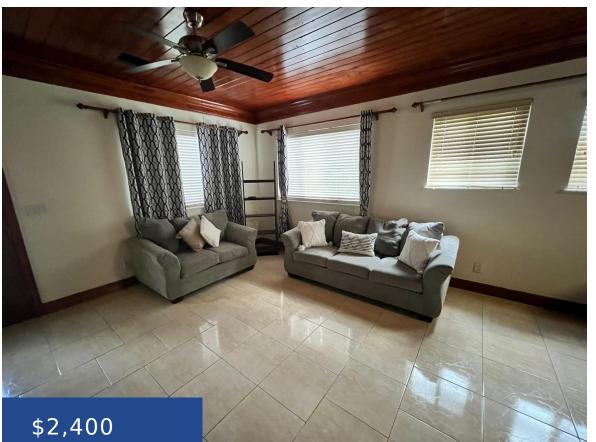

### FLAG END NEW PROVIDENCE/PARADISE ISLAND

https://wateredgebahamas.com

This stunning townhouse in Leeward Estates features 2 bedrooms and 2.5 bathrooms. It has an open floor plan and is very spacious. It includes all of the appliances. The unit is available for immediate occupancy. It is within walking distance to the beach and shopping is nearby. Give us a call today to view it.

## Basics

Rental Amount: 2400 Location: Winton Half Bathrooms: 1 Construction: Concrete Block Total Finished Floor Area: 1300 Status: For Rent Only Bathrooms: 2 baths Lot size: 10000 sq ft Title of Property: Leeward Estates Island: New Providence/Paradise Island Lot Number: 12 Category: Triplex Type: Triplex Bedrooms: 2 beds Area: 1300 sq ft

# **Property Features**

| Amenities: Impact Windows,Partial Furnished,Appliances<br>Only | Style: Apartment                |
|----------------------------------------------------------------|---------------------------------|
| Exterior Finish: Finished Concrete                             | Sewer: Septic - Yes             |
| Water: City                                                    | Roof: Asphalt Shingle           |
| Foundation: Yes                                                | Air conditioning (Condo): Split |
| Assessment Includes (Condo): Hot Water, Landscaping            | Parking Type: Multiple C/P      |