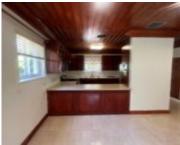

### FLAG END NEW PROVIDENCE/PARADISE ISLAND

https://wateredgebahamas.com

This stunning townhouse in Leeward Estates features 2 bedrooms and 2.5 bathrooms. It has an open floor plan and is very spacious. It includes all of the appliances. The unit is available for immediate occupancy. It is within walking distance to the beach and shopping is nearby. Give us a call today to view it.

## Basics

Rental Amount: 2400 Location: Winton Half Bathrooms: 1 Construction: Concrete Block Total Finished Floor Area: 1300 Status: For Rent Only Bathrooms: 2 baths Lot size: 10000 sq ft Title of Property: Leeward Estates Island: New Providence/Paradise Island Lot Number: 12 Category: Triplex Type: Triplex Bedrooms: 2 beds Area: 1300 sq ft

# **Property Features**

| Amenities: Impact Windows,Partial Furnished,Appliances<br>Only | Style: Apartment                |
|----------------------------------------------------------------|---------------------------------|
| Exterior Finish: Finished Concrete                             | Sewer: Septic - Yes             |
| Water: City                                                    | Roof: Asphalt Shingle           |
| Foundation: Yes                                                | Air conditioning (Condo): Split |
| Assessment Includes (Condo): Hot Water, Landscaping            | Parking Type: Multiple C/P      |