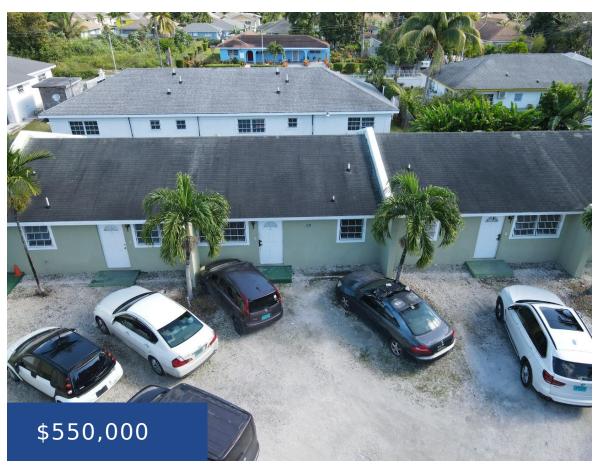

#### FIRETRAIL ROAD NEW PROVIDENCE/PARADISE ISLAND

https://wateredgebahamas.com

This Six-plex is located just a minute of Carmichael Road on the end of Firetrail Road. This property sits on an exterior of 14,594 sq ft and an interior of just over 4,713 sq ft., features three(3) one-bedroom, one-bathroom units and three(3) two-bedroom, one-bathroom units. This is a great chance to embark on your incomegenerating [...]

- 9 beds
- 6 baths
- Sixplex
- Sixplex
- For Sale Only
- 4713 sq ft

### **Basics**

**Title of Property:** 6 Plex Investment **Location:** Fire Trail Road

**Island:** New Providence/Paradise Island **Lot Number:** 6

Construction: Concrete Block Category: Sixplex

**Total Finished Floor Area:** 4713 **Type:** Sixplex

Status: For Sale Only

Bedrooms: 9 beds

Bathrooms: 6 baths

Area: 4713 sq ft

**Lot size: 14594** sq ft **Year built:** 2005