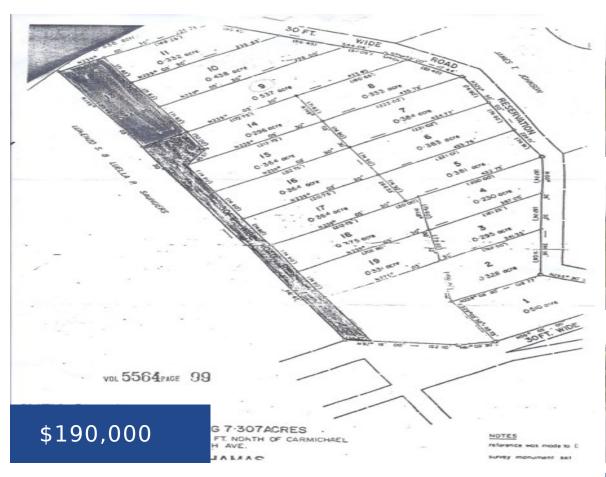

## Call us now

Phone: 242.424.4448

Email: info@wateredgebahamas.com

Address: Nassau, Bahamas

**Listing Number:** VM120201

**Island:** New Providence/Paradise Island **Property Dimensions:** 221.04 x74.90

**Type:** Lots/Acreage, Luxury Development

**District:** Southern

Living Area: 16,555.90 Category: Lots/Acreage

**Status:** Exclusive, For Sale Only

## **Miscellaneous**

**Listing Private Notes:** Wambil Enterprises Company Ltd. Mr. William Bastian (President) 364-2128 (Hm) Lot #6 Firetrail Road East DIRECTIONS: Traveling East on to Firetrail Road from Milo Butler Highway, past Firetrail Convenient Store on your right. The vacant lot is approximately the third on your right hand side next to a white two storey house.