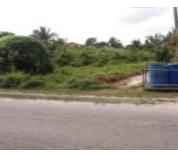

## FIRETRAIL ROAD EAST

https://wateredgebahamas.com

RECENTLY REDUCED A great investment opportunity awaits you situated in the South-Western District of New Providence. This spacious vacant multifamily lot is ideally located in a populated area for you to contruct your dream multifamily building. The property is located near convenient stores, shopping plazas, gas stations and churches. A must to see so call [...]

## **Miscellaneous**

**Listing Private Notes:** Wambil Enterprises Company Ltd. Mr. William Bastian (President) 364-2128 (Hm) Lot #6 Firetrail Road East DIRECTIONS: Traveling East on to Firetrail Road from Milo Butler Highway, past Firetrail Convenient Store on your right. The vacant lot is approximately the third on your right hand side next to a white two storey house.