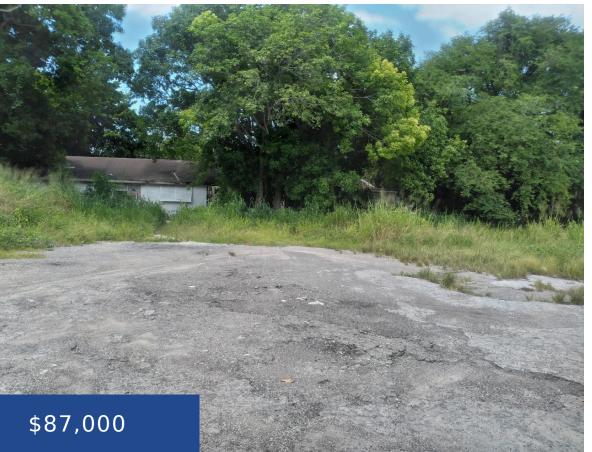

### FERGUSON VILLA NEW PROVIDENCE/PARADISE ISLAND

https://wateredgebahamas.com

Single family lot on quiet street located a short distance from the Eastern Rd. Lovely location to build your family home.

- 0 beds
- 0 baths
- Lots/Acreage
- Lots/Acreage
- For Sale Only
- 0 sq ft

### **Basics**

**Location:** Fox Hill Island: New Providence/Paradise Island

**Lot Number:** 3 **Construction:** None

Category: Lots/Acreage Type: Lots/Acreage

**Status:** For Sale Only **Bedrooms: 0** beds