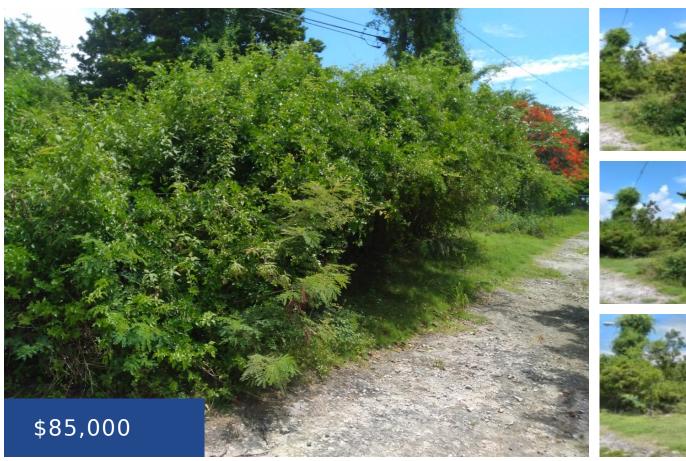

### FERGUSON VILLA NEW PROVIDENCE/PARADISE ISLAND

https://wateredgebahamas.com

Single family lot on quiet street, located a short distance from the Eastern Rd. Lovely location to build your family home.

## **Basics**

**Location:** Fox Hill Island: New Providence/Paradise Island

**Lot Number:** 9 **Construction:** None

Category: Lots/Acreage Type: Lots/Acreage

**Status:** For Sale Only **Bedrooms: 0** beds

## **Property Features**

Lot size: 6110 sq ft

Amenities: None Style: Single Family Lot

**Exterior Finish:** None **Sewer:** None

Water: City Roof: Other

Foundation: No Air conditioning (Condo): None

Assessment Includes (Condo): No Fee Parking Type: Open