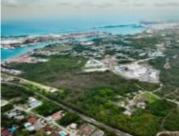

## FERGUSON ROAD / NORTH BETHEL HIGHWAY NEW PROVIDENCE/PARADISE ISLAND

https://wateredgebahamas.com

Secure your 10 ACRES of Prime Development Land! A mile away from the Container Port on Arawak Cay! Dual Road Access, North Bethell Highway and Ferguson Road. This property is open zoning and can be an excellent Port Industrial Park for the right investor or investment group! The access on Ferguson Road is broad and [...]

## **Miscellaneous**

**Legal Description:** Vacant Land Totalling 10.057 Acres, 2200 Feet of South West Bay Street Secure your 10 ACRES of Prime Development Land! A mile away from the Container Port on