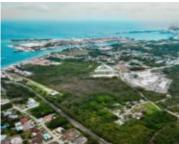

## FERGUSON ROAD / NORTH BETHEL HIGHWAY NEW PROVIDENCE/PARADISE ISLAND

https://wateredgebahamas.com

Secure your 10 ACRES of Prime Development Land! A mile away from the Container Port on Arawak Cay! Dual Road Access, North Bethell Highway and Ferguson Road. This property is open zoning and can be an excellent Port Industrial Park for the right investor or investment group! The access on Ferguson Road is broad and [...]

## **Miscellaneous**

**Legal Description:** Vacant Land Totalling 10.057 Acres, 2200 Feet of South West Bay Street Secure your 10 ACRES of Prime Development Land! A mile away from the Container Port on