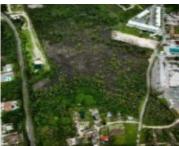

## FERGUSON ROAD / NORTH BETHEL HIGHWAY NEW PROVIDENCE/PARADISE ISLAND

https://wateredgebahamas.com

Secure your 10 ACRES of Prime Development Land! A mile away from the Container Port on Arawak Cay! Dual Road Access, North Bethell Highway and Ferguson Road. This property is open zoning and can be an excellent Port Industrial Park for the right investor or investment group! The access on Ferguson Road is broad and [...]

## **Miscellaneous**

**Legal Description:** Vacant Land Totalling 10.057 Acres, 2200 Feet of South West Bay Street Secure your 10 ACRES of Prime Development Land! A mile away from the Container Port on