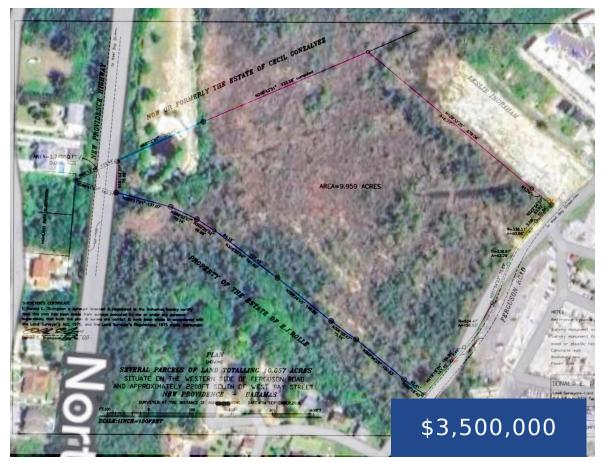

## FERGUSON ROAD / NORTH BETHEL HIGHWAY NEW PROVIDENCE/PARADISE ISLAND

https://wateredgebahamas.com

Secure your 10 ACRES of Prime Development Land! A mile away from the Container Port on Arawak Cay! Dual Road Access, North Bethell Highway and Ferguson Road. This property is open zoning and can be an excellent Port Industrial Park for the right investor or investment group! The access on Ferguson Road is broad and [...]

## **Miscellaneous**

**Legal Description:** Vacant Land Totalling 10.057 Acres, 2200 Feet of South West Bay Street Secure your 10 ACRES of Prime Development Land! A mile away from the Container Port on