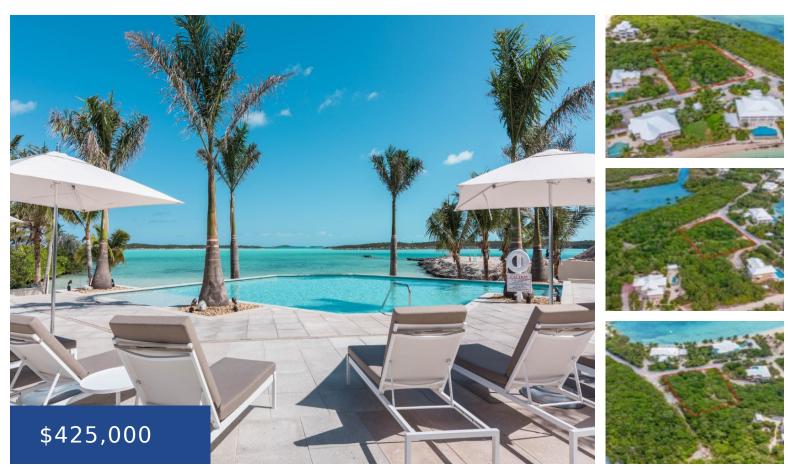

### **FEBRUARY POINT EXUMA EXUMA & EXUMA CAYS**

https://wateredgebahamas.com

Price negotiable. Located on Great Exuma and 20 minutes from the international airport, this out Island style, gated community features beach access, a community marina, Sapphire Beach Club with an infinity pool, The Rusty Anchor, which is a full-service restaurant/bar, a spa facility, management office, concierge service, tennis courts, and gym facility. This exclusive location [...]

# **Property Features**

| Amenities: Swimming Pool,Dock,Fully<br>Walled,24 Hour Security | Shared Amenities: Clubhouse,Exercise Centre,Pool<br>Outdoor,Tennis Court(s),Dockage,Beach |
|----------------------------------------------------------------|-------------------------------------------------------------------------------------------|
| Style: Single Family Lot                                       | Exterior Finish: None                                                                     |
| Sewer: None                                                    | Water: None                                                                               |
| Roof: Other                                                    | Foundation: No                                                                            |
| Air conditioning (Condo): None                                 | Assessment Includes (Condo):<br>Management,Recreation Facility,Maintenance                |
| Parking Type: Multiple C/P                                     |                                                                                           |

## Miscellaneous

Legal Description: Lot #136Site Influences: Family Oriented,Golf Course Nearby,View -<br/>Ocean,Shopping Nearby,Recreation Nearby,Road -<br/>Paved,Marina Nearby,Pets Allowed,Can Be Rented,Gated<br/>Community