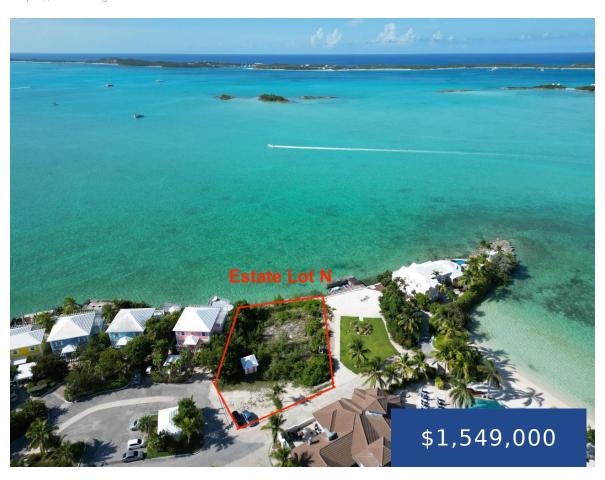

#### FEBRUARY POINT EXUMA & EXUMA CAYS

https://wateredgebahamas.com

Discover the unparalleled charm of Exuma's premier gated resort community. This is the last remaining North facing Elizabeth Harbour front Estate Lot with full plans included. Immerse yourself in a world of luxury and leisure, where you'll find an array of exceptional amenities. Delight in the embrace of two oceanfront pools, elevate your well-being at [...]

### **Basics**

**Location:** Michaelson **Subdivision:** February Point

Island: Exuma & Exuma Cays Lot Number: N

Construction: NoneCategory: Lots/AcreageType: Lots/AcreageStatus: For Sale OnlyBedrooms: 0 bedsBathrooms: 0 baths

**Area: 12000** sq ft **Lot size: 12000** sq ft