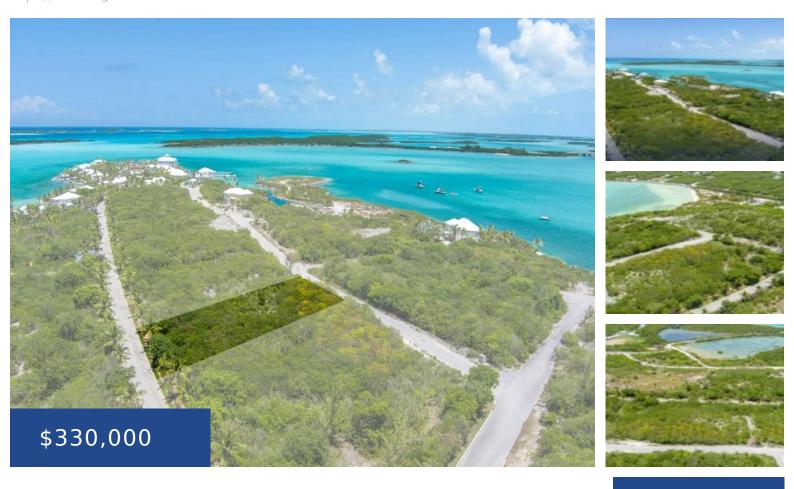

#### FEBRUARY POINT EXUMA & EXUMA CAYS

https://wateredgebahamas.com

Nestled within the luxurious boundaries of the secure February Point resort community in Great Exuma, this expansive 14,750-square-foot parcel not only offers a compelling market value but also comes with complete architectural plans. The property presents a tempting opportunity to acquire a secluded residential plot with breathtaking panoramic views of the azure seas. Situated in [...]