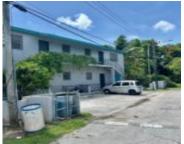

### FARRINGTON ROAD NEW PROVIDENCE/PARADISE ISLAND

https://wateredgebahamas.com

Discover an exceptional investment opportunity with this fourplex apartment.

Featuring four spacious two-bedroom, one-bathroom units, this property is ideal for

generating rental income. Situated on a quiet dead-end road, it offers peace while

being centrally located near numerous amenities, including shopping, dining and

schools. With a prime location and income potential, this fourplex is a [...]

## Basics

Title of Property: Farrington Road Island: New Providence/Paradise Island Construction: Concrete Block Total Finished Floor Area: 3360 Status: For Sale Only Bathrooms: 4 baths Lot size: 5032 sq ft Location: Oakes Field Lot Number: 14 Category: Fourplex Type: Fourplex Bedrooms: 8 beds Area: 3360 sq ft