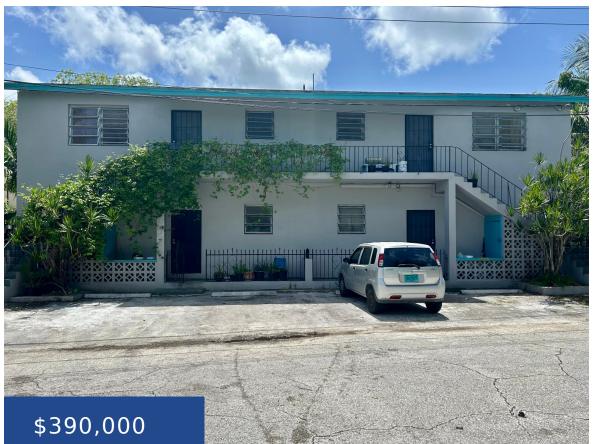

### FARRINGTON ROAD NEW PROVIDENCE/PARADISE ISLAND

https://wateredgebahamas.com

Discover an exceptional investment opportunity with this fourplex apartment.

Featuring four spacious two-bedroom, one-bathroom units, this property is ideal for

generating rental income. Situated on a quiet dead-end road, it offers peace while

being centrally located near numerous amenities, including shopping, dining and

schools. With a prime location and income potential, this fourplex is a [...]

- 8 beds
- 4 baths
- Fourplex
- Fourplex
- For Sale Only
- 3360 sq ft

## Basics

Title of Property: Farrington Road Island: New Providence/Paradise Island Construction: Concrete Block Total Finished Floor Area: 3360 Status: For Sale Only Bathrooms: 4 baths Lot size: 5032 sq ft Location: Oakes Field Lot Number: 14 Category: Fourplex Type: Fourplex Bedrooms: 8 beds Area: 3360 sq ft