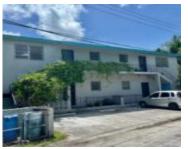

### FARRINGTON ROAD NEW PROVIDENCE/PARADISE ISLAND

https://wateredgebahamas.com

Discover an exceptional investment opportunity with this fourplex apartment.

Featuring four spacious two-bedroom, one-bathroom units, this property is ideal for

generating rental income. Situated on a quiet dead-end road, it offers peace while

being centrally located near numerous amenities, including shopping, dining and

schools. With a prime location and income potential, this fourplex is a [...]

## Basics

Title of Property: Farrington Road Island: New Providence/Paradise Island Construction: Concrete Block Total Finished Floor Area: 3360 Status: For Sale Only Bathrooms: 4 baths Lot size: 5032 sq ft Location: Oakes Field Lot Number: 14 Category: Fourplex Type: Fourplex Bedrooms: 8 beds Area: 3360 sq ft