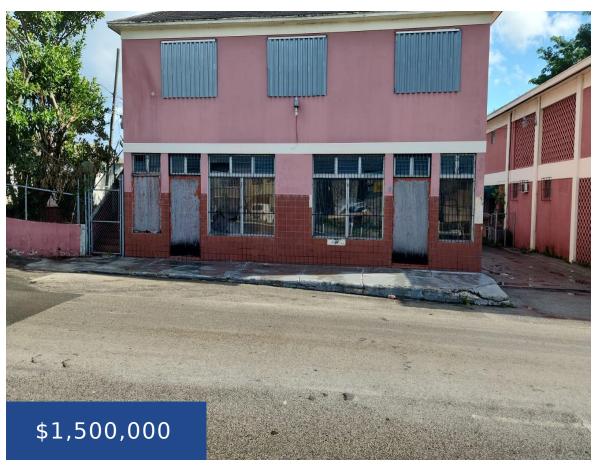

## FARRINGTON ROAD NEW PROVIDENCE/PARADISE ISLAND

https://wateredgebahamas.com

This is a rare opportunity to acquire a commercial "CORNER LOT" with such high visibility and income potential. Soooo many possibilities to engage business activities, which if not for one operation, then a combination of those listed below for the purpose of acquiring to operate from 3 buildings comprising 10,612 sq ft on land of [...]

## **Basics**

Title of Property: COMMERCIAL HUB

Island: New Providence/Paradise Island

Lot Shape: IRREGULAR
Business Type: Other

**Unit Rentable Area:** 10011

**Status:** For Sale Only **Lot size: 13646** sq ft

Location: Oakes Field

**Lot Number:** 1

Block: 10

**Category:** Commercial **Type:** Building and Land

**Area: 10612** sq ft **Year built:** 1967