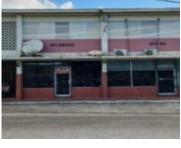

## FARRINGTON ROAD NEW PROVIDENCE/PARADISE ISLAND

https://wateredgebahamas.com

This is a rare opportunity to acquire a commercial "CORNER LOT" with such high visibility and income potential. Soooo many possibilities to engage business activities, which if not for one operation, then a combination of those listed below for the purpose of acquiring to operate from 3 buildings comprising 10,612 sq ft on land of [...]

## **Basics**

Title of Property: COMMERCIAL HUB

Island: New Providence/Paradise Island

Lot Shape: IRREGULAR
Business Type: Other

**Unit Rentable Area:** 10011

**Status:** For Sale Only **Lot size: 13646** sq ft

Location: Oakes Field

**Lot Number:** 1

Block: 10

**Category:** Commercial **Type:** Building and Land

**Area: 10612** sq ft **Year built:** 1967