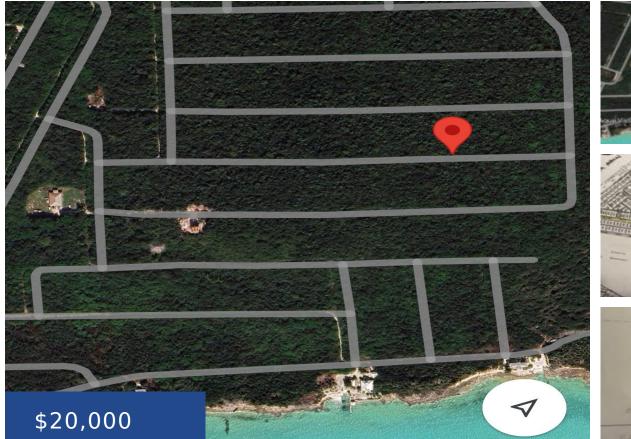

### FANTAIL ROAD EXUMA & EXUMA CAYS

https://wateredgebahamas.com

Level lot with no current neighbors in a quiet area. Electricity is nearby. Bar and restaurant is nearby. This lot is not far from the main commerce center of George Town where there are shopping centers, grocery stores, banks, restaurants, marinas, schools, churches, police station, local administration, post office, parks, entertainment and recreational areas.

## **Basics**

Location: Bahama Sound Island: Exuma & Exuma Cays Lot Width: 60 Lot Shape: Rectangular Category: Lots/Acreage Type: Lots/Acreage Bedrooms: 0 beds Area: 6600 sq ft

Subdivision: Bahama Sound 2 Lot Number: 899 Lot Depth: 110 Construction: None Total Finished Floor Area: 6600 Status: For Sale Only Bathrooms: 0 baths Lot size: 6600 sq ft

# **Miscellaneous**

Legal Description: Southeast of the settlement of George Town Site Influences: Wooded and Being Lot Number 899 in a Subdivision called and known as Bahama Sound of Exuma Number 02

Area, Quiet Area, Level Lot