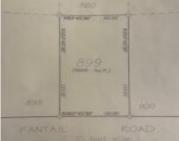

## **Basics**

Location: Bahama Sound Island: Exuma & Exuma Cays Lot Width: 60 Lot Shape: Rectangular Category: Lots/Acreage Type: Lots/Acreage Bedrooms: 0 beds Area: 6600 sq ft

Subdivision: Bahama Sound 2 Lot Number: 899 Lot Depth: 110 Construction: None Total Finished Floor Area: 6600 Status: For Sale Only Bathrooms: 0 baths Lot size: 6600 sq ft

# **Rooms&Units Description**

Unit Number: 899

# **Miscellaneous**

Legal Description: Southeast of the settlement of George Town Site Influences: Wooded and Being Lot Number 899 in a Subdivision called and known as Bahama Sound of Exuma Number 02

Area, Quiet Area, Level Lot