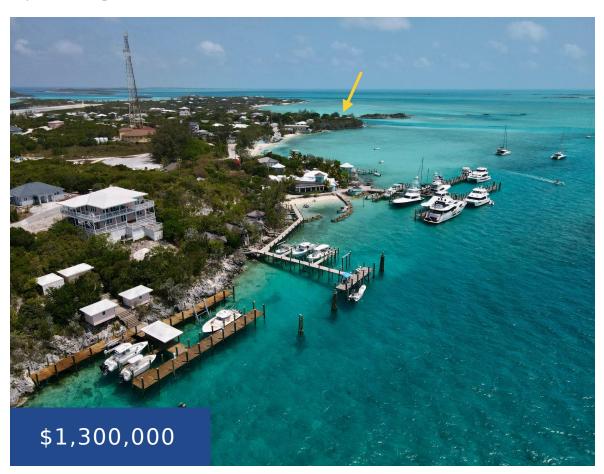

#### **EXUMA WATERFRONT LOT .288 EXUMA & EXUMA CAYS**

https://wateredgebahamas.com

Discover a spectacular waterfront lot in stunning Staniel Cay, Exuma. Seize the opportunity to own 0.288 acres of prime real estate. This hidden gem is the historic location of the once-famous Happy People Marina, featuring several boat slips and a sixteen-room motel. The existing structure may require demolition. Staniel Cay attracts mariners and a diverse [...]