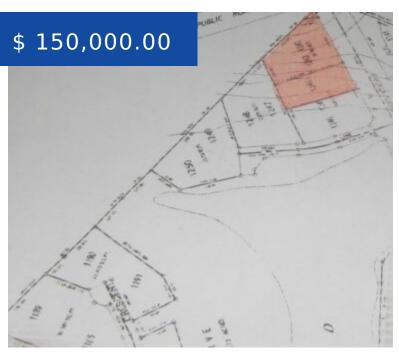

## **EXUMA VIEW SUBDIVISION MULTI-FAMILY LOTS**

https://wateredgebahamas.com

This rare find consists of three (3) side-by-side multi-family lots in lovely Exuma View Subdivision, just 2 miles northwest of Williams Town, Little Exuma. An ideal investment to build your dream income producing property on one of the most beautiful islands of The Bahamas. These lots are located on Lakefront...