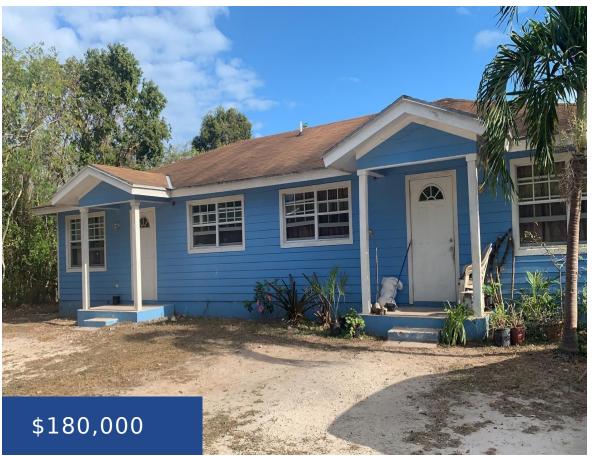

#### **EXUMA SOUND DUPLEX#7 EXUMA & EXUMA CAYS**

https://wateredgebahamas.com

Exuma Duplex in Bahama Sound #7 for sale. This beautiful duplex is just 7 minutes from the beach and 10 miles from the airport. The lot is 80 feet by 125 feet which is 10,000 square feet with 1,600 square feet of living space. The rental income is \$1,400 per month. The entire duplex is [...]

- 4 beds
- 4 baths
- Full Duplex
- Full Duplex
- For Sale Only
- 10000 sq ft

### **Basics**

**Location:** Bahama Sound Island: Exuma & Exuma Cays

Lot Number: 6108 Lot Width: 80

Lot Depth: 125 Lot Shape: Rectangle

Construction: Other Category: Full Duplex

**Total Finished Floor Area:** 1600 **Type:** Full Duplex

**Status:** For Sale Only **Bedrooms: 4** beds

Bathrooms: 4 baths Area: 10000 sq ft

**Lot size: 10000** sq ft **Year built:** 2005