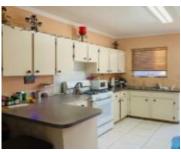

# **Property Features**

Amenities: Garden Area, Kitchen Built- Style: Multi-Family Lot

in(s), Appliances Only

**Exterior Finish:** Other **Sewer:** Septic - Yes

Water: Drilled Well Flooring: Ceramic Tile

Road: Street Roof: Asphalt Shingle