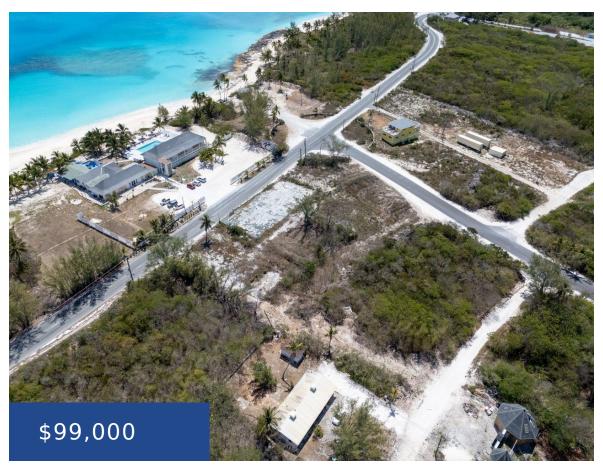

#### **EXUMA PALMS AT THREE SIST EXUMA & EXUMA CAYS**

https://wateredgebahamas.com

Discover an incredible opportunity to own a multi-family vacant lot on Queen's Highway, Exuma. Conveniently located close to the airport, restaurants and shops, this is an ideal location to build vacation, or long-term rental units. This property is situated directly across the street from the Exuma Palms Resort, a boutique beachfront resort and restaurant, which [...]

### **Basics**

Title of Property: Exuma Vacant Lot Location: Bahama Sound

**Subdivision:** Bahama Sound 10E **Island:** Exuma & Exuma Cays

**Lot Number:** 7148 **Construction:** None

Category: Lots/Acreage
Status: For Sale Only
Bedrooms: 0 beds