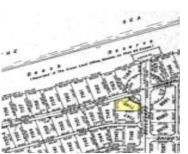

### **Basics**

Title of Property: Exuma Vacant Lot Location: Bahama Sound

**Subdivision:** Bahama Sound 10E **Island:** Exuma & Exuma Cays

**Lot Number:** 7148 **Construction:** None

Category: Lots/Acreage
Status: For Sale Only
Bedrooms: 0 beds