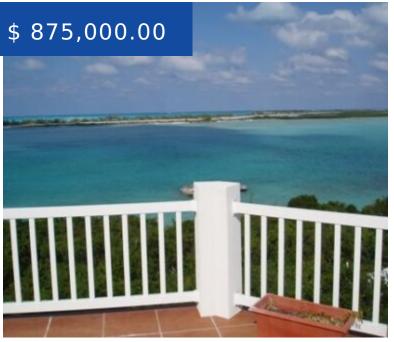

## **EXUMA OCEANVIEW HOME**

https://wateredgebahamas.com

Highclere House is a 2,400 square foot oceanfront house on 12,000 sq. ft. of property, situated on the beautiful island of Great Exuma in the southern Bahamas. Fully air conditioned with ceiling fans in all the rooms, the house provides all the luxury of upscale living in a secluded island...

## **BASIC FACTS**

**Listing Number:** H110401

Status: For Sale For Sale Only

**Bedrooms:** 4

Year built: 2006

**Building Type:** Split Level

Balcony

Beach Access

Central Air

Furnished

Oceanview

Porch

Slightly elevated

**Type:** Luxury Development Single Family

Home

Island: Exuma & Exuma Cays

Bathrooms: 3

Living Area: 2,400

Phone: 242-424-4448

Email: info@wateredgebahamas.com

Address: Bahamas