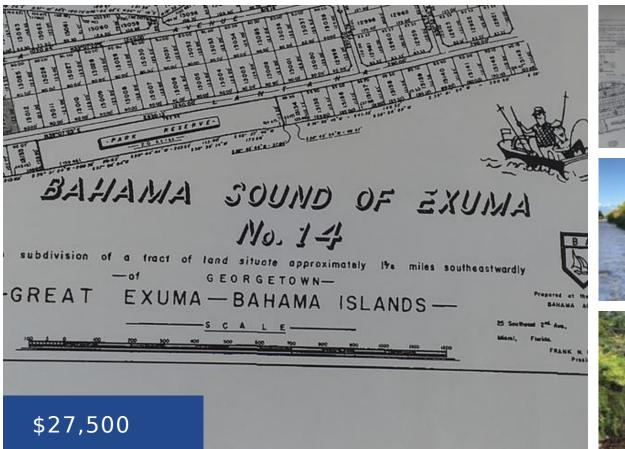

### EXUMA 10,625 SF LOT EXUMA & EXUMA CAYS

https://wateredgebahamas.com

Great for Investors! Large Bahama Sound, Exuma lot for sale! Enjoy gorgeous sunrises and sunsets from this beautiful single-family lot, with views of Exuma Island. The comforts of a sizable family home would sit well here. Bahama Sound is approximately a 10-minute drive from Emerald Bay Resort and from George Town, where all the essential [...]

### Basics

Location: Bahama Sound Lot Number: 14 Lot Depth: 85 Category: Lots/Acreage Status: For Sale Only Bathrooms: 0 baths Lot size: 10625 sq ft Island: Exuma & Exuma Cays Lot Width: 125 Construction: None Type: Lots/Acreage Bedrooms: 0 beds Area: 10625 sq ft

# Miscellaneous

**Legal Description:** BAHAMA SOUND EXUMA, VACANT LOT (13013)

**Site Influences:** Adult Oriented, Easy Access, Family Oriented