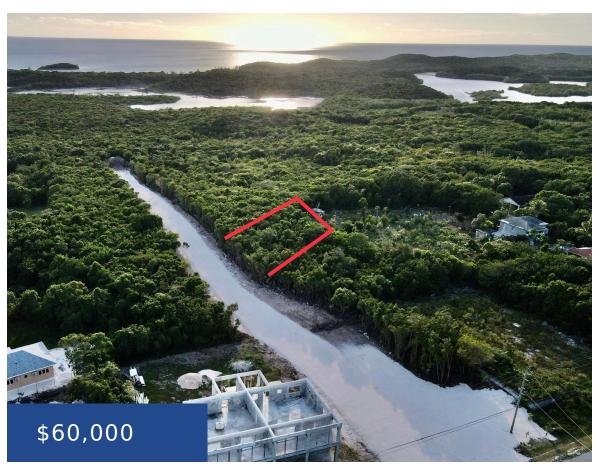

### **EXQUISITE PALMS LOT #5 ELEUTHERA**

https://wateredgebahamas.com

Exquisite Palms offers a life of opulence and peace, in a secured gated community, alongside the radiant environment and culture of Eleuthera. This Private community is nestled in the heart of Palmetto Point, very close to shopping centers, recreation and cultural centers, pink sand beaches, schools, medical facilities, two international airports and the marine shipping [...]

#### **Basics**

**Location:** Palmetto Point **Subdivision:** South Palmetto Point

Island: Eleuthera Lot Number: 5
Lot Width: 68 Lot Depth: 92

Lot Shape: RectangularConstruction: NoneCategory: Lots/AcreageType: Lots/AcreageStatus: For Sale OnlyBedrooms: 0 bedsBathrooms: 0 bathsArea: 6250 sq ft

Lot size: 6250 sq ft