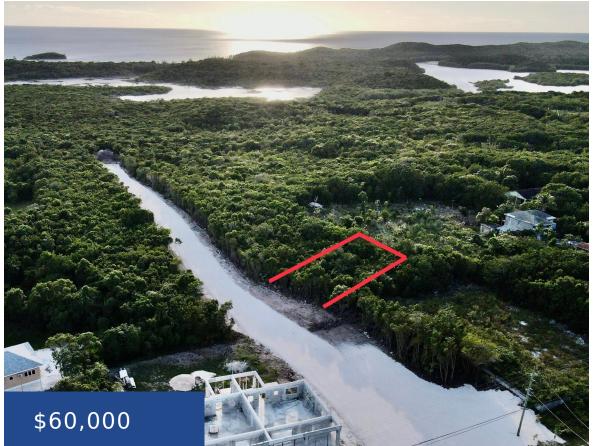

### **EXQUISITE PALMS LOT #4 ELEUTHERA**

https://wateredgebahamas.com

Exquisite Palms offers a life of opulence and peace, in a secured gated community, alongside the radiant environment and culture of Eleuthera. This Private community is nestled in the heart of Palmetto Point, very close to shopping centers, recreation and cultural centers, pink sand beaches, schools, medical facilities, two international airports and the marine shipping [...]

# Basics

| Location: Palmetto Point | Island: Eleuthera      |
|--------------------------|------------------------|
| Lot Number: 4            | Lot Width: 68          |
| Lot Depth: 92            | Lot Shape: Rectangular |
| Construction: None       | Category: Lots/Acreage |
| Type: Lots/Acreage       | Status: For Sale Only  |
| Bedrooms: 0 beds         | Bathrooms: 0 baths     |
| <b>Area: 6250</b> sq ft  | Lot size: 6250 sq ft   |

# Miscellaneous

**Legal Description:** EXQUISITE PALMS LOT# 4 PALMETTO POINT ELEUTHERA **Site Influences:** Adult Oriented, Central location, Easy Access, Family Oriented, Golf Course Nearby, Highway Access, Private Setting, Low Maint Yard, Shopping Nearby, Treed Lot, Recreation Nearby, Quiet Area, No Thru Road, Cul-de-sac, Seniors Oriented, Fuel to Lot, Road - Gravel, Phone to Lot, Level Lot, Underground Services, Marina Nearby, Pets Allowed, Can Be Rented, Gated Community