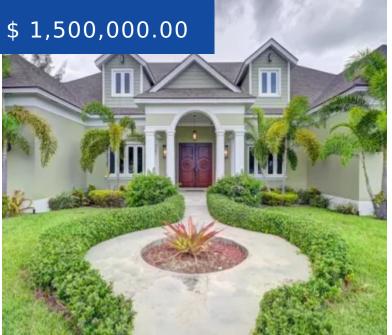

## **EXQUISITE HOME**

https://wateredgebahamas.com

Perfect comfort and secluded 5 bed 4.5 bath brand new home located in a beautiful neighborhood called, West Place I, Westridge. This impeccable residence offers 7,200 sq. ft. of living space on a large lot near a cul-de-sac with special details inside and out. The front entrance unfolds into a...

### **BASIC FACTS**

**Listing Number:** H111105

Status: For Sale For Sale Only

Island: New Providence/Paradise Island

Bathrooms: 4.5

Living Area: 7,200

Balcony

Central Air