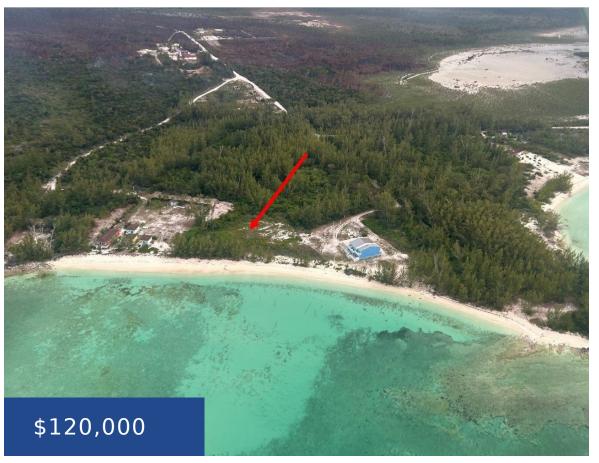

#### **EVANS BAY SUBDIVISION ANDROS**

https://wateredgebahamas.com

Beachfront lot at Evans Bay Subdivision with a gorgeous 94-foot beach frontage and a depth of 232 feet. Recently surveyed. Relatively private location for those looking for a tranquil setting with a limited number of neighbours. The property is in close proximity to the Joulter Cays which are famous for some of the finest bone-fishing [...]

Area: 0 sq ft Lot size: 21056 sq ft

# **Miscellaneous**

Site Influences: View - Ocean, Waterfront - Ocean

Phone: 242.424.4448

Email: info@wateredgebahamas.com

Address: Nassau, Bahamas