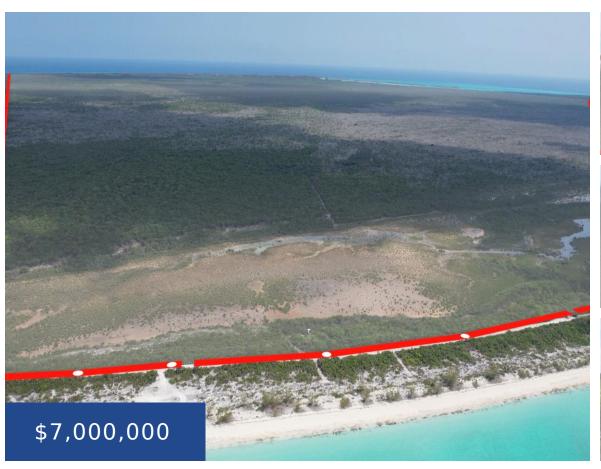

## **ENTRANCE TO HAWKS ROAD CAT ISLAND**

https://wateredgebahamas.com

Rooted in crown grant E 1 page 6, this unique parcel of 24 acres (1.05 million sq ft or approx 97,100 sq meters), sits at the entrance to Hawks Nest Rd in South Cat Island. It is also connected to a larger tract of 72 acres which is a Cay, also for sale. It is [...]