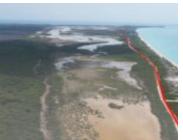

## **ENTRANCE TO HAWKS ROAD CAT ISLAND**

https://wateredgebahamas.com

Rooted in crown grant E 1 page 6, this unique parcel of 24 acres (1.05 million sq ft or approx 97,100 sq meters), sits at the entrance to Hawks Nest Rd in South Cat Island. It is also connected to a larger tract of 72 acres which is a Cay, also for sale. It is [...]