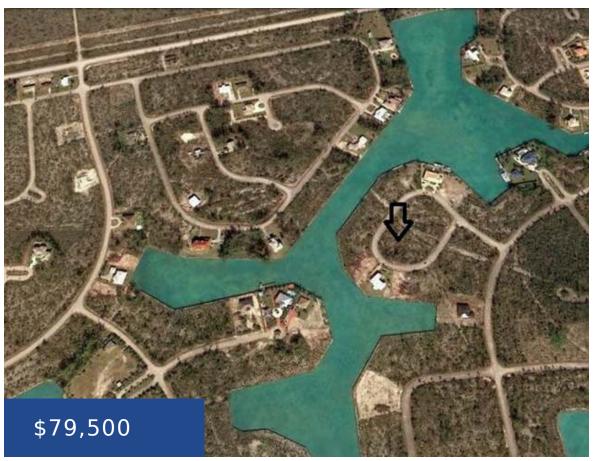

### **EMERALD BAY LOT GRAND BAHAMA/FREEPORT**

https://wateredgebahamas.com

Located in the desirable subdivision of Emerald Bay, this lot, over half an acre in size is a great spot to build your dream home. Also zoned for multi-family and right near the canal. This property would also be great for a duplex, triplex or small cottages. Call today to make an offer!

## **Basics**

**Location:** Emerald Bay Island: Grand Bahama/Freeport

**Lot Number:** 1 **Block:** 45

Construction: None Category: Lots/Acreage

**Type:** Lots/Acreage **Status:** For Sale Only

**Bedrooms: 0** beds **Bathrooms: 0** baths

**Area: 25955** sq ft **Lot size: 25955** sq ft

## **Miscellaneous**

**Legal Description:** Unit 2, Block 45, Lot 1, Emerald Bay **Site Influences:** Easy Access, Family Oriented, Highway Access, Treed Lot, Quiet Area, Road - Paved, Pets Allowed

Phone: 242.424.4448