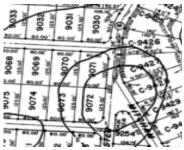

## Basics

Location: Bahama Sound Island: Exuma & Exuma Cays Lot Width: 80 Lot Shape: Rectangular Category: Lots/Acreage Status: For Sale Only Bathrooms: 0 baths Lot size: 10000 sq ft Subdivision: Bahama Sound 12 Lot Number: 9070 Lot Depth: 125 Construction: None Type: Lots/Acreage Bedrooms: 0 beds Area: 0 sq ft

## Miscellaneous

Legal Description: Lot No. 9070, Bahama Sound No. 12, Great Exuma, Bahamas.