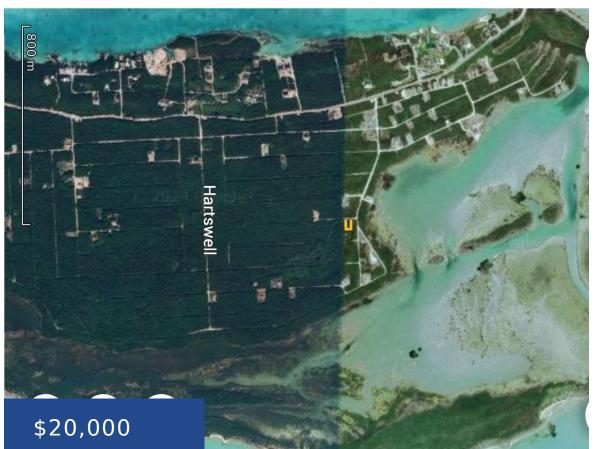

## Basics

Location: Bahama Sound Island: Exuma & Exuma Cays Lot Width: 80 Lot Shape: Rectangular Category: Lots/Acreage Status: For Sale Only Bathrooms: 0 baths Lot size: 10000 sq ft Subdivision: Bahama Sound 12 Lot Number: 9070 Lot Depth: 125 Construction: None Type: Lots/Acreage Bedrooms: 0 beds Area: 0 sq ft

## Miscellaneous

Legal Description: Lot No. 9070, Bahama Sound No. 12, Great Exuma, Bahamas.