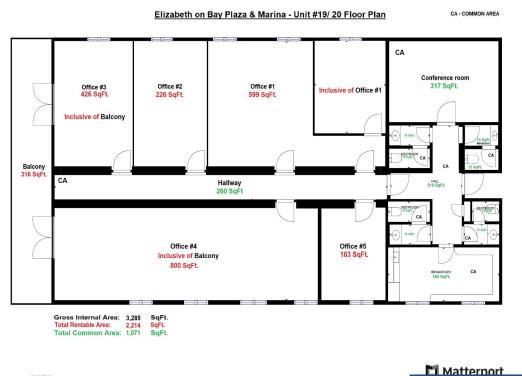

# ELIZABETH ON BAY UNIT #19/20 CO-WORKING OFFICE #3 NEW PROVIDENCE/PARADISE ISLAND

https://wateredgebahamas.com

\$1,207

The Elizabeth on Bay Plaza Co-Working spaces offers small through large coworking spaces that are both secluded and secured. Whether you need a small office to escape the confines of home or a large office to help propel your business into being a household name. The Elizabeth on Bay Plaza has it all. Office #3 [...]

### **Basics**

**Rental Amount:** 1207

Location: Downtown

Business Name: Elizabeth on Bay Plaza & Marina

Commercial: Retail & Offices

**Type:** Business Opportunity

Title of Property: Elizabeth on Bay

Island: New Providence/Paradise Island

Category: Commercial

**Unit Rentable Area: 426** 

**Status:** For Rent Only

## **Rooms&Units Description**

Unit Number: 19/20

#### **Miscellaneous**

**Legal Description:** Unit 19/20 Elizabeth on Bay Plaza & **Operating Cost per SqFt:** 34.00

Marina

Call us now

Phone: 242.424.4448

Email: info@wateredgebahamas.com

Address: Nassau, Bahamas