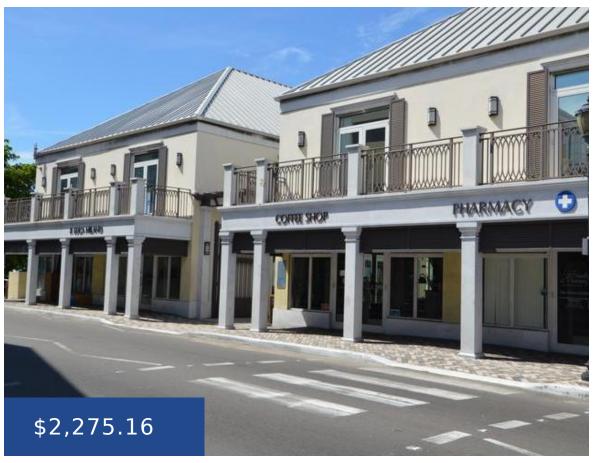

#### **ELIZABETH ON BAY UNIT #11 NEW PROVIDENCE/PARADISE ISLAND**

https://wateredgebahamas.com

Open Office or Retail; Unit #11 Rentable Area; 803 sq.ft. \$34.00 per square feet per annum and includes CAM. Features: One Bathroom and Stand-by Generator. Parking is available at Villanova parking lot on Elizabeth Ave at an extra cost. Electricity is additional and is separately metered. Lease Terms. One (1) year with two (2) year [...]

## **Basics**

**Rental Amount:** 2275 **Title of Property:** Elizabeth On Bay

**Location:** Downtown Island: New Providence/Paradise Island

**Lot Number:** n/a **Business Name:** ELIZABETH ON BAY Unit #11

### **Miscellaneous**

**Legal Description:** Elizabeth On Bay, BaySide Market Place,

Bay Street, Nassau Bahamas

**Operating Cost per SqFt:** 

34.00

Call us now

Phone: 242.424.4448

Email: info@wateredgebahamas.com