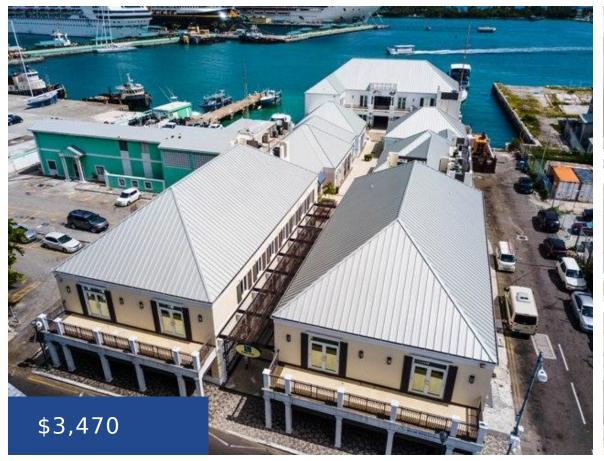

#### **ELIZABETH ON BAY NEW PROVIDENCE/PARADISE ISLAND**

https://wateredgebahamas.com

Perfect for a Restaurant or Deli; Unit #12 Rentable Area; 1,388 sq.ft. \$30 per square feet per annum includes CAM. Features: Custom Countertops, Industrial Kitchen, Two Bathrooms, and Stand-by Generator. Parking is available at the Villanova parking lot on Elizabeth Ave at an extra cost of \$60.00 per month. Electricity is additional and is separately [...]

## **Basics**

**Rental Amount:** 3470 **Title of Property:** 12 Elizabeth on Bay

**Location:** Downtown **Island:** New Providence/Paradise Island

**Lot Number:** n/a **Business Type:** Restaurant/Bar

Category: Business Unit Rentable Area: 1388