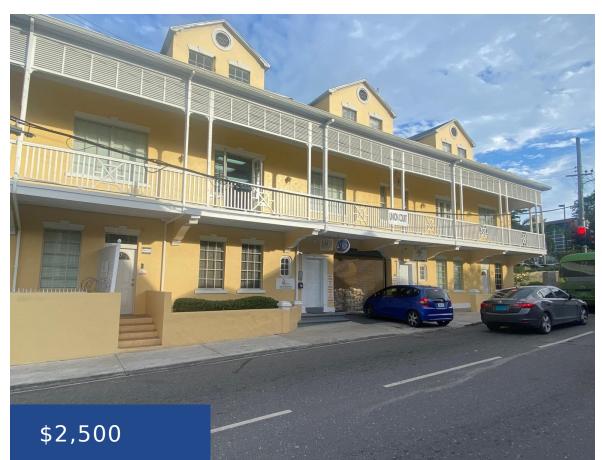

## **ELIZABETH AVENUE NEW PROVIDENCE/PARADISE ISLAND**

https://wateredgebahamas.com

- 2 beds
- 1 bath
- Apartment Complex
- Apartment Complex
- For Rent Only
- 737 sq ft

## Basics

Rental Amount: 2500 Location: Downtown Lot Number: North pent Floors In Building: 3 Total Finished Floor Area: 737 Status: For Rent Only Bathrooms: 1 bath Lot size: 737 sq ft Title of Property: North Penthouse Island: New Providence/Paradise Island Construction: Steel/Concrete Category: Apartment Complex Type: Apartment Complex Bedrooms: 2 beds Area: 737 sq ft