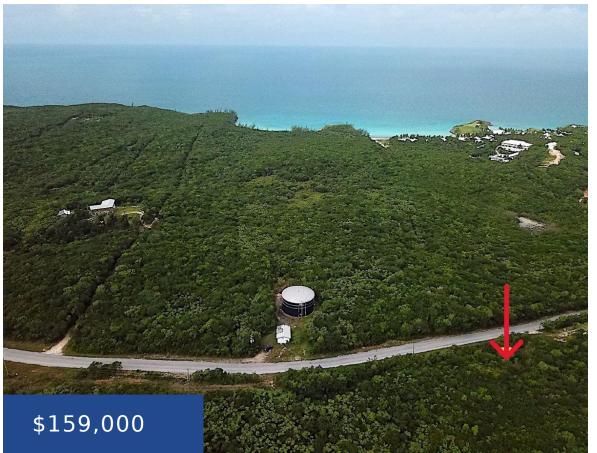

#### **ELEVATED GREGORY TOWN LOT ELEUTHERA**

https://wateredgebahamas.com

Three parcels of Elevated land with 80 feet of frontage on the main Queen's Highway in North Eleuthera. Lots comprise of over one acre of land. Close to The Cove and Gaulding Cay Beach. Five minutes from Gregory Town and 20 minutes from the North Eleuthera Airport. Open Zoning, ideal for apartments, small business or [...]

### **Basics**

**Location:** Gregory Town **Island:** Eleuthera

Construction: None Category: Lots/Acreage

**Type:** Lots/Acreage **Status:** For Sale Only

**Bedrooms: 0** beds **Bathrooms: 0** baths

**Area: 46914** sq ft **Lot size: 46914** sq ft

## **Miscellaneous**

**Legal Description:** Elevated Lot **Site Influences:** Easy Access, Highway Access, Treed Lot, Quiet Area, Road - Paved

Phone: 242.424.4448

Email: info@wateredgebahamas.com

Address: Nassau, Bahamas