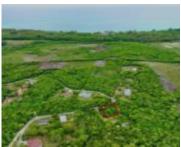

### **Basics**

**Location:** Palmetto Point **Island:** Eleuthera

Lot Number: 1 Lot Width: 100

Lot Depth: 119 Lot Shape: Rectangle

Block: 1 Construction: None

Category: Lots/Acreage Total Finished Floor Area: 9994