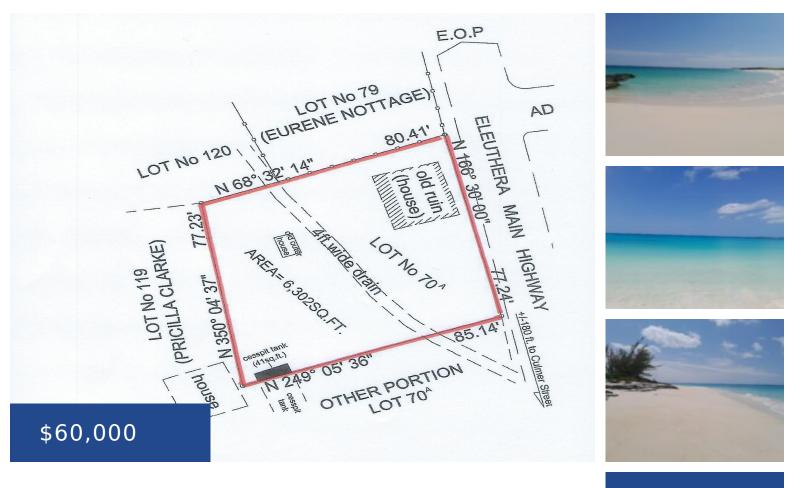

## **ELEUTHERA VACANT LOT ELEUTHERA**

https://wateredgebahamas.com

Eleuthera, Tarpum Bay prime vacant commercial lot is ready to be sold! This 6,367 square feet lot is ideal for a tourism business or a local business venture, such as a boutique, bed and breakfast, a souvenir store, or some other business. This will not last long! Hurry before it is gone.

## **Basics**

**Location:** Tarpum Bay Island: Eleuthera

**Lot Number:** 70A **Lot Width:** 77

Lot Depth: 85 Lot Shape: Rectangle

Business Type: Service Category: Commercial

Commercial: Mixed Type: Land Only

Status: For Sale Only Lot size: 6367 sq ft

## **Miscellaneous**

**Legal Description:** Eleuthera, Tarpum Bay, Portion of lot 70A, Adelaide Street, Tarpum Bay, South Eleuthera.

Call us now

Phone: 242.424.4448

Email: info@wateredgebahamas.com

Address: Nassau, Bahamas