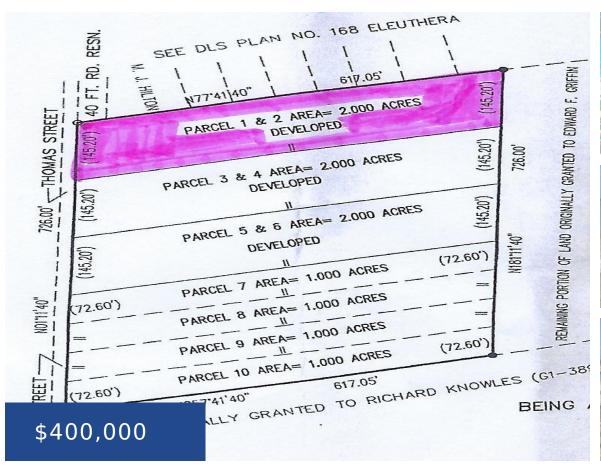

### **Basics**

Lot Depth: 300

**Location:** Tarpum Bay Island: Eleuthera

Lot Number: 1 Lot Width: 145

Construction: None Category: Lots/Acreage

Total Finished Floor Area: 43560 Type: Lots/Acreage

Status: For Sale Only

## **Miscellaneous**

**Legal Description:**Eleuthera, Tarpum Bay,
Parcel #1, 1-acre vacant
lot

**Site Influences:** Adult Oriented, Central location, Easy Access, Family Oriented, Highway Access, Hillside, View - Ocean, Shopping Nearby, Recreation Nearby, Quiet Area, Seniors Oriented, Acreage, Fuel to Lot, Road - Paved, Phone to Lot, Potential Recreation. Pets Allowed. Recreational