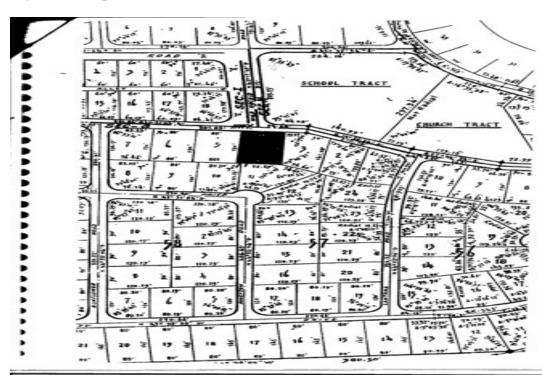

#### **ELEUTHERA ISLAND SHORES LOT #4 BLOCK 57 SECTION G**

https://wateredgebahamas.com

\$28,000

An opportunity awaits you to purchase this vacant lot located in the subdivision of Eleuthera Island Shores, near the settlement of Gregory Town, Eleuthera, Bahamas. A special feature regarding this lot is that there is a beach situated right behind it which is a plus for anyone who is considering building their dream home. Eleuthera [...]

Array

Listing Private Notes:

Mrs Cherolyn Moss Home: 327-0238 Mobile: 424-1437 Work: 302-7262 E-mail: cmoss@btcbahamas.com Eleuthera Island Shores Lot #4 Block 57 Section G DIRECTIONS: The lot is located on the South side of Queens Highway opposite Wild Orchid Road at Eleuthera Island Shores, on the island of Eleuthera, Bahamas.