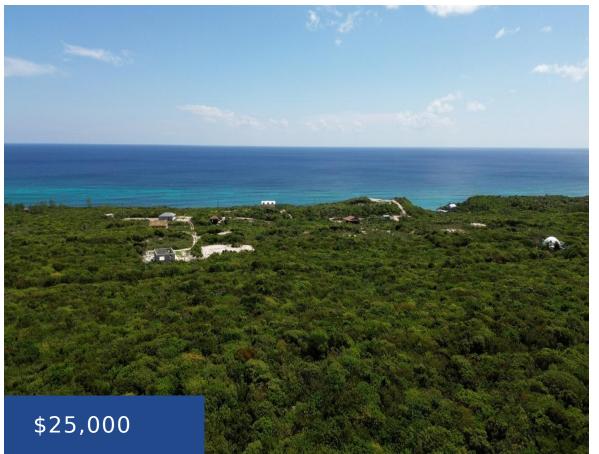

#### **ELEUTHERA ISLAND SHORES ELEUTHERA**

https://wateredgebahamas.com

This lot rests on Twin view drive and Jacaranda Road. A very quant drive from the queens highway, the area is becoming more developed, a great spot for a first home or duplex. From a upper level construction you can enjoy both the Caribbean and Atlantic side views, whilst having beautiful natural island trees in [...]

### **Basics**

**Location:** Gregory Town **Subdivision:** Eleuthera Island Shores

**Island:** Eleuthera **Lot Number:** 13

Block: 71 Construction: None

Category: Lots/Acreage Type: Lots/Acreage

**Status:** For Sale Only **Bedrooms: 0** beds