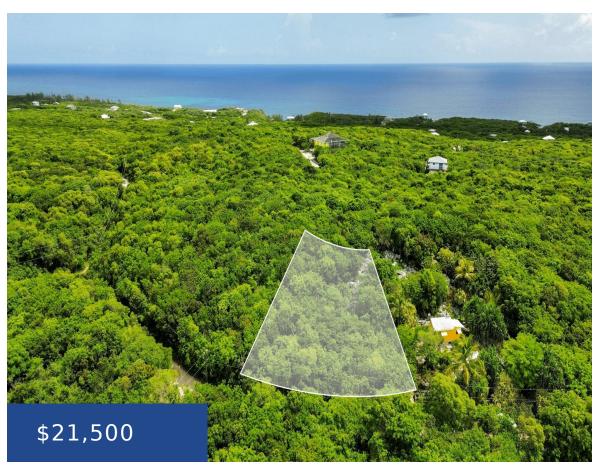

#### **ELEUTHERA ISLAND SHORES ELEUTHERA**

https://wateredgebahamas.com

This elevated 10,320 Sq. Ft. lot in Eleuthera Island Shores, Gregory Town, is perfect for your next venture! Boasting glimpses of the sea and with power infrastructure already in place in the area, this property is ideal for building your dream vacation home or adding to your investment portfolio. Located just 7 minutes from Surfer's [...]

### **Basics**

**Title of Property:** Eleuthera Lot **Location:** Gregory Town

**Subdivision:** Eleuthera Island Shores Island: Eleuthera

Lot Number: 19 Block: 50

Construction: None Category: Lots/Acreage

Type: Lots/Acreage Status: For Sale Only Bedrooms: 0 beds Bathrooms: 0 baths

**Area: 10300** sq ft **Lot size: 10320** sq ft