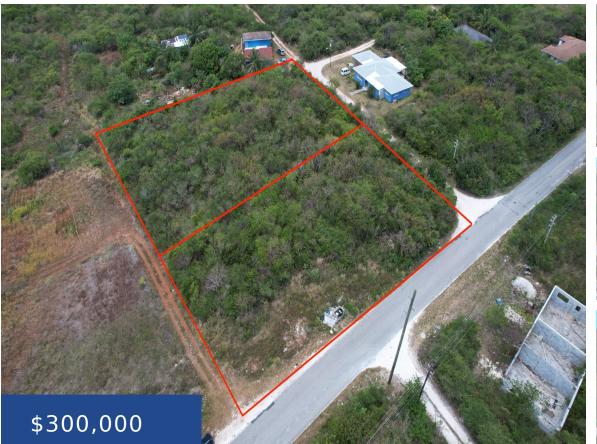

## Basics

Location: Gregory Town Lot Number: 1 & 2 Lot Depth: 240 Construction: None Type: Lots/Acreage Bedrooms: 0 beds Area: 0 sq ft Island: Eleuthera Lot Width: 160 Block: 8 Category: Lots/Acreage Status: For Sale Only Bathrooms: 0 baths Lot size: 19200 sq ft

## Miscellaneous

**Legal Description:** Lots 1 & 2 in block number 8 in Section A of the Subdivision "Eleuthera Island Shores)