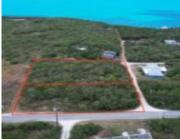

## Basics

Location: Gregory Town Lot Number: 1 & 2 Lot Depth: 240 Construction: None Type: Lots/Acreage Bedrooms: 0 beds Area: 0 sq ft Island: Eleuthera Lot Width: 160 Block: 8 Category: Lots/Acreage Status: For Sale Only Bathrooms: 0 baths Lot size: 19200 sq ft

## Miscellaneous

**Legal Description:** Lots 1 & 2 in block number 8 in Section A of the Subdivision "Eleuthera Island Shores)