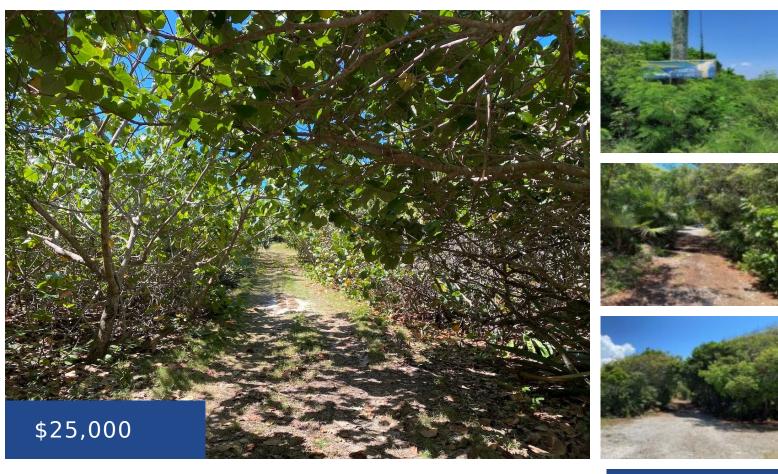

### **ELEUTHERA ISLAND SHORES ELEUTHERA**

https://wateredgebahamas.com

Elevated lot in Eleuthera with potential sea views. Short walk to Surfers Beach. Eleuthera Island Shores is located just outside of Gregory Town, Eleuthera. Easy access to North Eleuthera airport and Governors Harbour. Great time to invest in Eleuthera.

- 0 beds
- 0 baths
- Lots/Acreage
- Lots/Acreage
- For Sale Only
- 9600 sq ft

### **Basics**

**Location:** Gregory Town **Subdivision:** Eleuthera Island Shores

**Island:** Eleuthera **Lot Number:** 5

Block: 80 Construction: None

Category: Lots/AcreageType: Lots/AcreageStatus: For Sale OnlyBedrooms: 0 beds

Bathrooms: 0 baths Area: 9600 sq ft

Lot size: 9600 sq ft