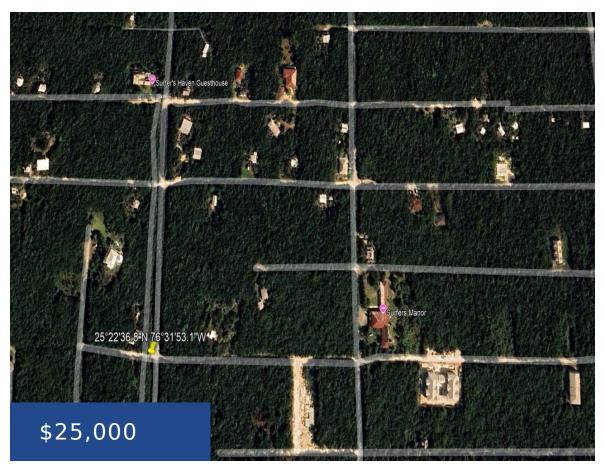

#### **ELEUTHERA ISLAND SHORES ELEUTHERA**

https://wateredgebahamas.com

Discover your slice of paradise in Eleuthera Island Shores, Gregory Town, Eleuthera. This expansive 16,800 square foot vacant lot offers endless possibilities. Just a short stroll from the world-renowned Surfer's Beach, this prime location is perfect for surf enthusiasts and beach lovers alike. Enjoy convenient sandy road access and proximity to Surfer's Manor. The lot [...]

### **Basics**

**Title of Property:** Eleuthera Lot **Location:** Gregory Town

**Subdivision:** Eleuthera Island Shores Island: Eleuthera

Lot Number: 10 Block: 26

Construction: None Category: Lots/Acreage