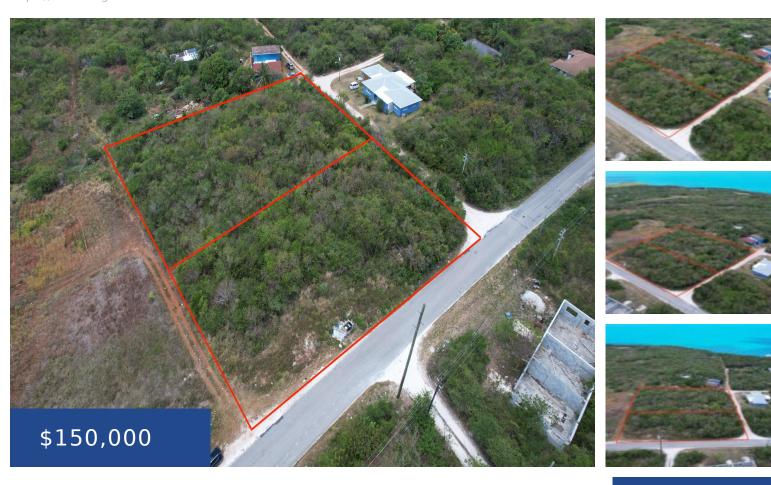

#### **ELEUTHERA ISLAND SHORES ELEUTHERA**

https://wateredgebahamas.com

This spacious vacant lot is located within the Eleuthera Island Shores neighborhood, minutes from the world-famous Surfer's Beach . It is conveniently situated on the main Queen's Highway, with direct access to lampoles, making electricity connection seamless. The owner also owns the adjacent lot which is also available for purchase should you wish to develop [...]

### **Basics**

**Location:** Gregory Town **Subdivision:** Eleuthera Island Shores

Island: EleutheraLot Number: 1Lot Width: 80Lot Depth: 120

Block: 8 Construction: None

Category: Lots/AcreageType: Lots/AcreageStatus: For Sale OnlyBedrooms: 0 beds

# **Property Features**

Lot size: 9600 sq ft

Amenities: None Style: Other
Exterior Finish: None Sewer: None
Water: None Road: Street

**Roof:** Other Foundation: No

Air conditioning (Condo): None Assessment Includes (Condo): No Fee

## **Miscellaneous**

Site Influences: Highway Access

Call us now

Phone: 242.424.4448

Email: info@wateredgebahamas.com

Address: Nassau, Bahamas