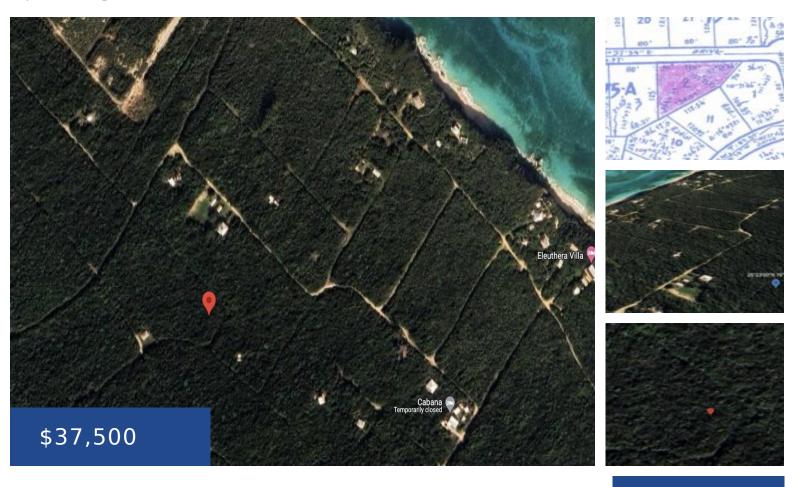

#### **ELEUTHERA ISLAND SHORES ELEUTHERA**

https://wateredgebahamas.com

These two lots present an incredible opportunity with 21,000 square feet to own a slice of paradise! Spanning nearly half an acre combined, these properties are located in the tranquil community of Eleuthera Island Shores in Gregory Town. With boundary markers already in place, it's easier than ever to envision your investment in this great [...]

## **Basics**

**Title of Property:** Eleuthera Lots **Location:** Other Eleuthera

Island: Eleuthera Lot Number: 2 & 3

Block: 75A Construction: None

Category: Lots/Acreage Total Finished Floor Area: 21000

Type: Lots/Acreage

## Miscellaneous

Legal Description: Eleuthera Island Shores, Lots 2 & 3, Block 75A, Section H, Eleuthera

Phone: 242.424.4448

Email: info@wateredgebahamas.com

Address: Nassau, Bahamas