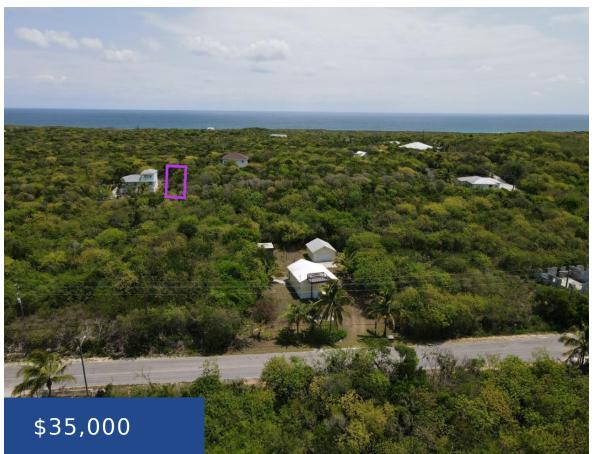

#### **ELEUTHERA ISL SHORE LT 17 ELEUTHERA**

https://wateredgebahamas.com

Large single-family lot in picturesque Eleuthera Island Shores, Gregory Town Eleuthera. This lot is located in one of Eleuthera's finest private communities, which boasts of its beauty, privacy, security, and easy access to all the thing a modern city enjoys. Purchase this lot and enjoy the benefits of being minutes away from shopping, recreation, lovely [...]

### **Basics**

Title of Property: FREEHOLD Location: Gregory Town

**Subdivision:** Eleuthera Island Shores Island: Eleuthera

Lot Number: 17
Lot Depth: 125
Lot Shape: RECTNGULAR

Block: 5 Construction: None