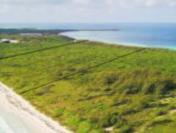

## Basics

Location: Governor's HarbourIsland: EleutheraLot Number: 32Construction: NoneCategory: Lots/AcreageTotal Finished Floor Area: 1413522Type: Lots/AcreageStatus: For Sale OnlyBedrooms: 0 bedsBathrooms: 0 bathsArea: 1413522 sq ftLot size: 1413522 sq ft

## Miscellaneous

**Site Influences:** Easy Access, Highway Access, Hillside, View - Ocean, Shopping Nearby, Recreation Nearby, Waterfront - Ocean, Acreage, Beach Front