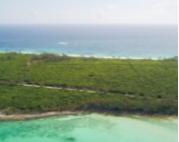

## Basics

Location: Governor's HarbourIsland: EleutheraLot Number: 32Construction: NoneCategory: Lots/AcreageTotal Finished Floor Area: 1413522Type: Lots/AcreageStatus: For Sale OnlyBedrooms: 0 bedsBathrooms: 0 bathsArea: 1413522 sq ftLot size: 1413522 sq ft

## Miscellaneous

**Site Influences:** Easy Access, Highway Access, Hillside, View - Ocean, Shopping Nearby, Recreation Nearby, Waterfront - Ocean, Acreage, Beach Front