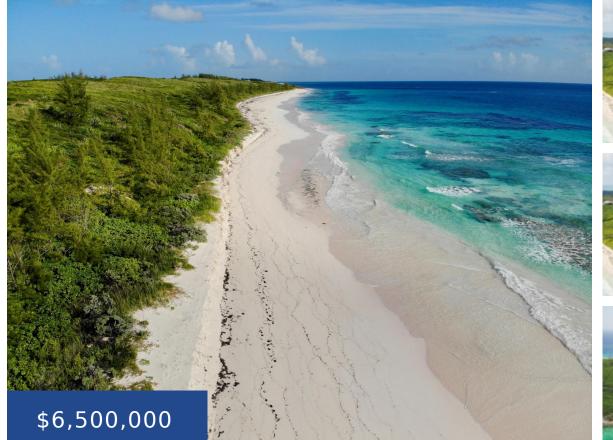

## Basics

Location: Governor's HarbourIsland: EleutheraLot Number: 32Construction: NoneCategory: Lots/AcreageTotal Finished Floor Area: 1413522Type: Lots/AcreageStatus: For Sale OnlyBedrooms: 0 bedsBathrooms: 0 bathsArea: 1413522 sq ftLot size: 1413522 sq ft

## Miscellaneous

**Site Influences:** Easy Access, Highway Access, Hillside, View - Ocean, Shopping Nearby, Recreation Nearby, Waterfront - Ocean, Acreage, Beach Front