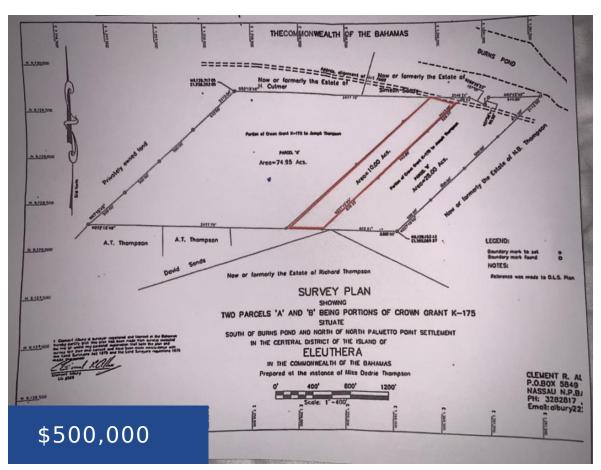

#### **ELEUTHERA 10 ACRES ELEUTHERA**

https://wateredgebahamas.com

Captivating, Impeccable & Beautiful 10 acres for sale in wonderful Palmetto Point North! Palmetto Point is a beautiful, quiet, highly developed community on the island of Eleuthera. This property would be ideal for an investor or developer who wishes to build apartment complexes or a resort because all of the infrastructure is in place! This [...]

## **Basics**

**Location:** Palmetto Point Island: Eleuthera

Lot Number: 10 Lot Width: 400

Lot Depth: 1089

Lot Shape: rectangle

Construction: None Category: Lots/Acreage

Total Finished Floor Area: 435600

Status: For Sale Only