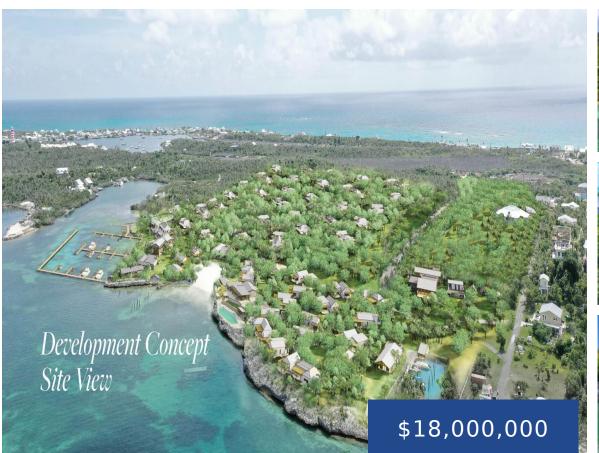

## ELBOW CAY CLUB ABACO

https://wateredgebahamas.com

28 acres with 1600 linear ft. of waterfront on the Sea of Abaco, Elbow Cay; the largest single property offering on the island in a least 60 years. Featuring a private marina and natural white sand beach, it holds a coveted position on the protected leeward side of the island. Excellent elevations, incredible sunsets, and [...]

**Legal Description:** 28 acres parcel of property on the Sea of Abaco to the South of Fry's Mangrove on Elbow Cay, Abaco, Bahamas