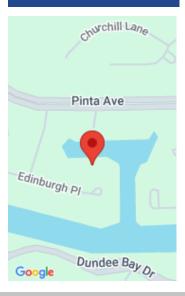

### EDINBURGH PLACE GRAND BAHAMA/FREEPORT

https://wateredgebahamas.com

Nestled in the serene Bahamia waterway of Freeport, Bahamas, this exquisite canal front property presents a rare opportunity for discerning buyers seeking luxury and tranquility in a tropical paradise. Spanning 12,483 square feet, the land is perfectly zoned for single-family residential development, offering ample space to construct a dream waterfront home. The property features a [...]

# Basics

Title of Property: Fern Court Canal Lot Island: Grand Bahama/Freeport Block: 22 Category: Lots/Acreage Status: For Sale Only Bathrooms: 0 baths Lot size: 12500 sq ft Location: Bahamia Lot Number: 83 Construction: None Type: Lots/Acreage Bedrooms: 0 beds Area: 0 sq ft

## Miscellaneous

Legal Description: Bahamia Block 22 Lot 83

Site Influences: Canal Front