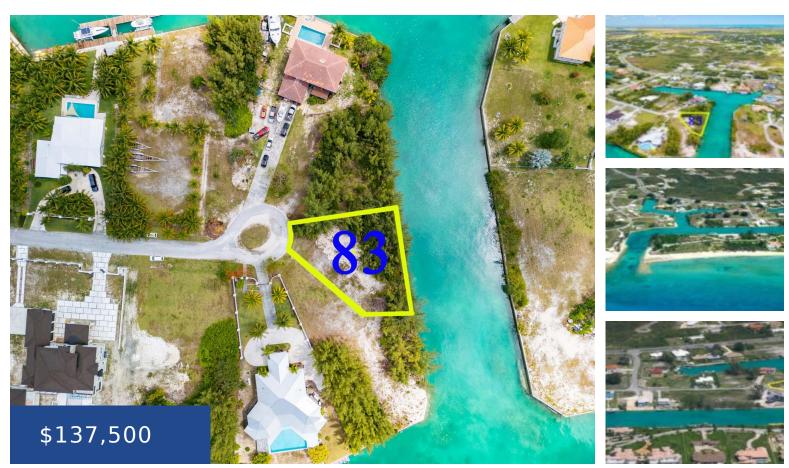

### EDINBURGH PLACE GRAND BAHAMA/FREEPORT

https://wateredgebahamas.com

Nestled in the serene Bahamia waterway of Freeport, Bahamas, this exquisite canal front property presents a rare opportunity for discerning buyers seeking luxury and tranquility in a tropical paradise. Spanning 12,483 square feet, the land is perfectly zoned for single-family residential development, offering ample space to construct a dream waterfront home. The property features a [...]

# Basics

Title of Property: Fern Court Canal Lot Island: Grand Bahama/Freeport Block: 22 Category: Lots/Acreage Status: For Sale Only Bathrooms: 0 baths Lot size: 12500 sq ft Location: Bahamia Lot Number: 83 Construction: None Type: Lots/Acreage Bedrooms: 0 beds Area: 0 sq ft

## Miscellaneous

Legal Description: Bahamia Block 22 Lot 83

Site Influences: Canal Front