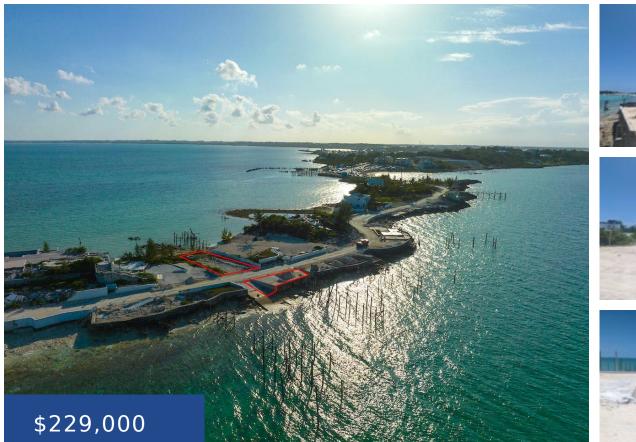

### EASTERN SHORES ABACO

https://wateredgebahamas.com

Sea to sea splendor. Unparalleled views from this homesite lot situated within a private gated peninsula of the desired Eastern Shores. Eastern Shores private community boasts an ownerâ os snorkel park and beach park areas, both minutes walking from this homesite. Easy walking distance to ferries for island hopping has made this neighborhood one of the [...]

## Miscellaneous

**Legal Description:** Lot 11, consisting of two parcels of land, totaling 5,110 sq ft in the Eastern Shores Subdivision, Marsh Harbour, Abaco **Site Influences:** Central location,Easy Access,Private Setting,View - Ocean,Low Maint Yard,Shopping Nearby,Recreation Nearby,Quiet Area,No Thru Road,Road -Gravel,Level Lot,Underground Services,Pets Allowed,Can Be Rented,Gated Community,Rocky Shore